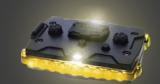

## Dealer Name Here

Personal Safety Lighting Device

100 SERIES

MSRP: \$49.99

#### **Features**

Increased visibility -Industry-certified up to 2+ miles utilizing LEDs, 360° light coverage, isolated front and/or rear illumination, built in work light, six color options, convenient on/off buttons.

#### **Numerous Mounting Options**

Applications for individuals, vehicles, bikes, epaulettes, canines, turnout gear, medical bags, dashboards, belts, metal surfaces, and more.

The Series 100 is where our mission to create the world's best personal safety lighting device began. By harnessing the power of LED technology and housing it in a virtually indestructible device our first-gen Guardian Angels hit the market to rave reviews. These devices feature a single white LED work light in the front of the device, two brightness settings, as well as various combinations of colored lights front and back that only flash. Available in Green, Yellow, Red, Orange, Red/White and Red/Yellow.

Green & Green/GA-100-GGMM

Red & White/GA-100-RWMM

Yellow & Yellow/ GA-100-YYMM

Red & Red/ GA-100-RYMM

Red & Yellow/ GA-100-RYMM

Orange & Orange / GA-100-OOMM

The Series 200 was the result of constant field testing, customer feedback, and our designers desire to keep improving on our breakthrough safety devices. This second-gen Guardian Angel device has the same reinforced casing as well as the same size, weight, front LED work light and two brightness settings as our first 100 Series. But, we stepped up our design and flush mounted our control buttons, configured each side of the device to either flash or stay static as well as provide multi-directional lighting by having the front side of this model beam all white, and the rear LEDs beam either yellow, red, or orange.