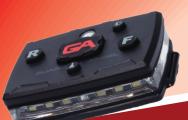

## First Responder and Law Enforcement Series Guardian Angel

Personal Safety Device

Working collaboratively with law enforcement and first responders our design team went to work on developing custom versions of our device that our brothers in law enforcement can use daily in the line of duty. In these LE Series models we kept the same casing, flush mounted controls, weight, size and two brightness settings as our original 100 and 200 Series. But, based on the needs of this workforce, we re-configured our work light in front to beam red for low light tactical situations as well as added 4 white LEDs which sit on either side of the red light for a more enhanced, hands free work light. In addition, the LE devices flash either red and blue or all blue on both sides.

Same casing, weight, and size as the 100 and 200 Series. The control buttons sit flush with the top of the device, the work light in the front middle is red, it has an enhanced white work light (4 white LEDs in the front, two on each side of the red work light), and the rest of the device flashes either red and blue or just blue. This model also has two brightness settings.

#### **Increased visibility**

Industry-certified up to 2+ miles utilizing LED lights with 360° light coverage.

#### **Long Battery Life**

Includes a sealed rechargeable lithium ion battery providing up to 93 hours of continuous use.

Our newest model, these devices are about half the size and weight of the First Gen LE devices and has three brightness settings (low, medium, high). It has a universal micro USB charger, and polycarbonate snap close charging port, and a smaller battery. The Elite Series law enforcement (LE) version has the same light configuration as the LE First Gen Series (red work light, enhanced white work light, each side flashes either red and blue or blue only).