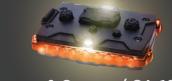

# **Guardian Angel Elite Series**

Personal Safety Device

## Elite SERIES

MSRP: \$99.99

#### Increased visibility

Industry-certified up to 2+ miles utilizing LED lights, 360 light coverage, isolated front and/or rear illumination, red LED work light, two color options, and easy button control.

#### uilt Touah

IP68 Rated, durable, water and dust resistant, and able to withstand extreme work/weather conditions.

**Customizable** – Can change the light color configuration, the color of the casing (standard is black), or even add your company's logo. Minimum order sizes required.