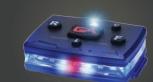

#### **Long Battery Life**

Includes a sealed rechargeable lithium ion battery providing up to 93 hours of continuous use.

Our newest model, these devices are about half the size and weight of the First Gen LE devices and has three brightness settings (low, medium, high). It has a universal micro USB charger, and polycarbonate snap close charging port, and a smaller battery. The Elite Series law enforcement (LE) version has the same light configuration as the LE First Gen Series (red work light, enhanced white work light, each side flashes either red and blue or blue only).

#### **Waterproof Casing**

Rubber gaskets line interior of the device allowing for complete submersion without causing any damage.

#### **One-Touch Emergency Light Activation**

The Guardian Angel<sup>TM</sup> 'Elite Series' was designed to save lives, even in the most extreme conditions. One touch activation of the device allows for quick response and high visibility.

#### **Numerous Mounting Options**

Applications for individuals, vehicles, bikes, epaulettes, canines, turnout gear, medical bags dashboards, belts, metal surfaces, and more.

**GA-LE-RBMM** 

**GA-ELT-BBMM** 