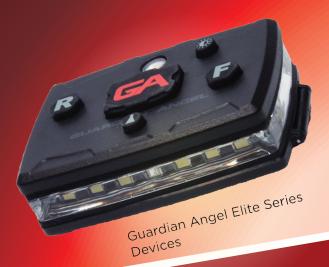

## First Responder and Law Enforcement Series Guardian Angel

Personal Safety Device

Working collaboratively with law enforcement and first responders our design team went to work on developing custom versions of our device that our brothers in law enforcement can use daily in the line of duty. In these LE Series models we kept the same casing, flush mounted controls, weight, size and two brightness settings as our original 100 and 200 Series. But, based on the needs of this workforce, we re-configured our work light in front to beam red for low light tactical situations as well as added 4 white LEDs which sit on either side of the red light for a more enhanced, hands free work light. In addition, the LE devices flash either red and blue or all blue on both sides.

Same casing, weight, and size as the 100 and 200 Series. The control buttons sit flush with the top of the device, the work light in the front middle is red, it has an enhanced white work light (4 white LEDs in the front, two on each side of the red work light), and the rest of the device flashes either red and blue or just blue. This model also has two brightness settings.