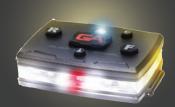

## Dealer Name Here

Personal Safety Lighting Device

100 SERIES

MSRP: \$49.99

#### **Features**

Increased visibility -Industry-certified up to 2+ miles utilizing LEDs, 360° light coverage, isolated front and/or rear illumination, built in work light, six color options, convenient on/off buttons.

#### Portable & Versatile

Light weight (approx. 6oz.) and small, built-in Neodymium rare earth magnet to securely attach to any metal surface. Comes standard with patented magnet mounting system to attach to any clothing.

#### **Long Battery Life**

Includes a sealed rechargeable lithium ion battery providing up to 93 hours of continuous use.

#### **Built Tough**

IP67 Rated, durable, water and dust resistant, and able to withstand extreme work/weather conditions.

#### **Numerous Mounting Options**

Applications for individuals, vehicles, bikes, epaulettes, canines, turnout gear, medical bags, dashboards, belts, metal surfaces, and more.

The Series 100 is where our mission to create the world's best personal safety lighting device began. By harnessing the power of LED technology and housing it in a virtually indestructible device our first-gen Guardian Angels hit the market to rave reviews. These devices feature a single white LED work light in the front of the device, two brightness settings, as well as various combinations of colored lights front and back that only flash. Available in Green, Yellow, Red, Orange, Red/White and Red/Yellow.