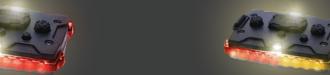

Green & Green/GA-100-GGMM

Red & White/GA-100-RWMM

Yellow & Yellow/ GA-100-YYMM

Red & Red/ GA-100-RYMM

Red & Yellow/ GA-100-RYMM

Orange & Orange / GA-100-OOMM

The Series 200 was the result of constant field testing, customer feedback, and our designers desire to keep improving on our breakthrough safety devices. This second-gen Guardian Angel device has the same reinforced casing as well as the same size, weight, front LED work light and two brightness settings as our first 100 Series. But, we stepped up our design and flush mounted our control buttons, configured each side of the device to either flash or stay static as well as provide multi-directional lighting by having the front side of this model beam all white, and the rear LEDs beam either yellow, red, or orange.

## Low Profile Buttons

Activation buttons sit flush with top of device. Sleeker look and feel than 100 Series models.

#### **Constant On or Flashing Patterns**

LEDs on front or back side either stay on or flash.