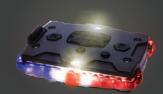

# **Guardian Angel Elite Series**

Personal Safety Device

## Elite SERIES

MSRP: \$99.99

#### Increased visibility

Industry-certified up to 2+ miles utilizing LED lights, 360 light coverage, isolated front and/or rear illumination, red LED work light, two color options, and easy button control.

#### Portable & Versatile

Light weight (approx. 3 oz) and small, built in Neodymium rare earth magnet to attach to securely attach to any metal surface. Comes standard with patented magnet mounting system to securely attach to any clothing or headgear.

#### Light output for any situation

The Elite Series has three brightness settings – low, medium, and high. Easily toggle through the settings depending on what the situation calls for.

#### **Long Battery Life**

State of the art custom built lithium ion rechargeable battery offers between 4 and 150 hour run time depending on light mode and brightness setting selected. With a recharge time of less than three hours, the total recharge time is less than the shortest run time.

#### uilt Touah

IP68 Rated, durable, water and dust resistant, and able to withstand extreme work/weather conditions.

**Customizable** – Can change the light color configuration, the color of the casing (standard is black), or even add your company's logo. Minimum order sizes required.

#### Numerous Mounting Options

Applications for individuals, vehicles, bikes, epaulettes, canines, turnout gear, medical bags, dashboards, belts, hard hats, head gear, metal equipment, and more

#### **Constant On or Flashing Patterns**

LEDs on front or back side either stay on or flash.

**GA-ELT-WYMM**White-Yellow Elite Model