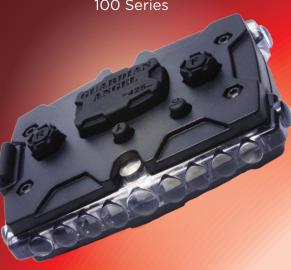

## Dealer Name Here

Personal Safety Lighting Device

100 SERIES

MSRP: \$49.99

#### **Numerous Mounting Options**

Applications for individuals, vehicles, bikes, epaulettes, canines, turnout gear, medical bags, dashboards, belts, metal surfaces, and more.

The Series 100 is where our mission to create the world's best personal safety lighting device began. By harnessing the power of LED technology and housing it in a virtually indestructible device our first-gen Guardian Angels hit the market to rave reviews. These devices feature a single white LED work light in the front of the device, two brightness settings, as well as various combinations of colored lights front and back that only flash. Available in Green, Yellow, Red, Orange, Red/White and Red/Yellow.

Green & Green/GA-100-GGMM

Red & White/GA-100-RWMM

Yellow & Yellow/ GA-100-YYMM

Red & Red/ GA-100-RYMM

Red & Yellow/ GA-100-RYMM

Orange & Orange / GA-100-OOMM

The Series 200 was the result of constant field testing, customer feedback, and our designers desire to keep improving on our breakthrough safety devices. This second-gen Guardian Angel device has the same reinforced casing as well as the same size, weight, front LED work light and two brightness settings as our first 100 Series. But, we stepped up our design and flush mounted our control buttons, configured each side of the device to either flash or stay static as well as provide multi-directional lighting by having the front side of this model beam all white, and the rear LEDs beam either yellow, red, or orange.