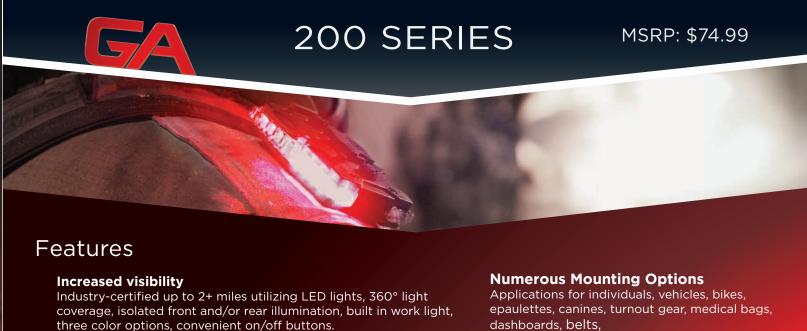

#### **Features**

Increased visibility -Industry-certified up to 2+ miles utilizing LEDs, 360° light coverage, isolated front and/or rear illumination, built in work light, six color options, convenient on/off buttons.

#### **Numerous Mounting Options**

Applications for individuals, vehicles, bikes, epaulettes, canines, turnout gear, medical bags, dashboards, belts, metal surfaces, and more.

The Series 100 is where our mission to create the world's best personal safety lighting device began. By harnessing the power of LED technology and housing it in a virtually indestructible device our first-gen Guardian Angels hit the market to rave reviews. These devices feature a single white LED work light in the front of the device, two brightness settings, as well as various combinations of colored lights front and back that only flash. Available in Green, Yellow, Red, Orange, Red/White and Red/Yellow.