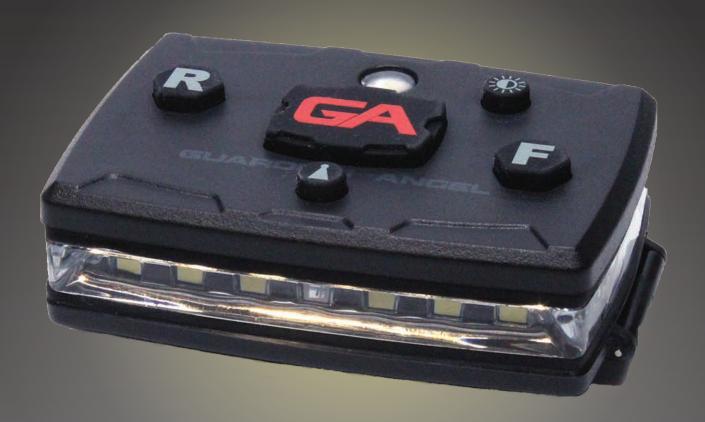

#### **Features**

Increased visibility -Industry-certified up to 2+ miles utilizing LEDs, 360° light coverage, isolated front and/or rear illumination, built in work light, six color options, convenient on/off buttons.

#### Portable & Versatile

Light weight (approx. 6oz.) and small, built-in Neodymium rare earth magnet to securely attach to any metal surface. Comes standard with patented magnet mounting system to attach to any clothing.

#### **Built Tough**

IP67 Rated, durable, water and dust resistant, and able to withstand extreme work/weather conditions.

#### **Numerous Mounting Options**

Applications for individuals, vehicles, bikes, epaulettes, canines, turnout gear, medical bags, dashboards, belts, metal surfaces, and more.

The Series 100 is where our mission to create the world's best personal safety lighting device began. By harnessing the power of LED technology and housing it in a virtually indestructible device our first-gen Guardian Angels hit the market to rave reviews. These devices feature a single white LED work light in the front of the device, two brightness settings, as well as various combinations of colored lights front and back that only flash. Available in Green, Yellow, Red, Orange, Red/White and Red/Yellow.

## Low Profile Buttons

Activation buttons sit flush with top of device. Sleeker look and feel than 100 Series models.