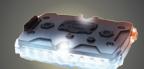

Green & Green/GA-100-GGMM

Red & White/GA-100-RWMM

Yellow & Yellow/ GA-100-YYMM

Red & Red/ GA-100-RYMM

Red & Yellow/ GA-100-RYMM

Orange & Orange / GA-100-OOMM

The Series 200 was the result of constant field testing, customer feedback, and our designers desire to keep improving on our breakthrough safety devices. This second-gen Guardian Angel device has the same reinforced casing as well as the same size, weight, front LED work light and two brightness settings as our first 100 Series. But, we stepped up our design and flush mounted our control buttons, configured each side of the device to either flash or stay static as well as provide multi-directional lighting by having the front side of this model beam all white, and the rear LEDs beam either yellow, red, or orange.

## Low Profile Buttons

Activation buttons sit flush with top of device. Sleeker look and feel than 100 Series models.

#### **Constant On or Flashing Patterns**

LEDs on front or back side either stay on or flash.

#### **Portable & Versatile**

Light weight (approx. 6oz.) and small, built-in Neodymium rare earth magnet to securely attach to any metal surface. Comes standard with patented magnet mounting system to attach to any clothing.

#### **Built Tough**

IP67 Rated, durable, water and dust resistant, and able to withstand extreme work/weather conditions.

#### **Long Battery Life**

Includes a sealed rechargeable lithium ion battery providing up to 93 hours of continuous

The Guardian Angel Device 200 Series

White & Yellow/ GA-200-WYMM

White & Red/GA-200-WRMM