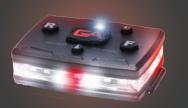

#### **Long Battery Life**

Includes a sealed rechargeable lithium ion battery providing up to 93 hours of continuous use.

Our newest model, these devices are about half the size and weight of the First Gen LE devices and has three brightness settings (low, medium, high). It has a universal micro USB charger, and polycarbonate snap close charging port, and a smaller battery. The Elite Series law enforcement (LE) version has the same light configuration as the LE First Gen Series (red work light, enhanced white work light, each side flashes either red and blue or blue only).

#### **Waterproof Casing**

Rubber gaskets line interior of the device allowing for complete submersion without causing any damage.

#### **One-Touch Emergency Light Activation**

The Guardian Angel<sup>TM</sup> 'Elite Series' was designed to save lives, even in the most extreme conditions. One touch activation of the device allows for quick response and high visibility.

#### **Numerous Mounting Options**

Applications for individuals, vehicles, bikes, epaulettes, canines, turnout gear, medical bags dashboards, belts, metal surfaces, and more.

**GA-LE-RBMM** 

**GA-ELT-BBMM** 