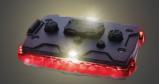

## First Responder and Law Enforcement Series Guardian Angel

Personal Safety Device

Working collaboratively with law enforcement and first responders our design team went to work on developing custom versions of our device that our brothers in law enforcement can use daily in the line of duty. In these LE Series models we kept the same casing, flush mounted controls, weight, size and two brightness settings as our original 100 and 200 Series. But, based on the needs of this workforce, we re-configured our work light in front to beam red for low light tactical situations as well as added 4 white LEDs which sit on either side of the red light for a more enhanced, hands free work light. In addition, the LE devices flash either red and blue or all blue on both sides.

Same casing, weight, and size as the 100 and 200 Series. The control buttons sit flush with the top of the device, the work light in the front middle is red, it has an enhanced white work light (4 white LEDs in the front, two on each side of the red work light), and the rest of the device flashes either red and blue or just blue. This model also has two brightness settings.